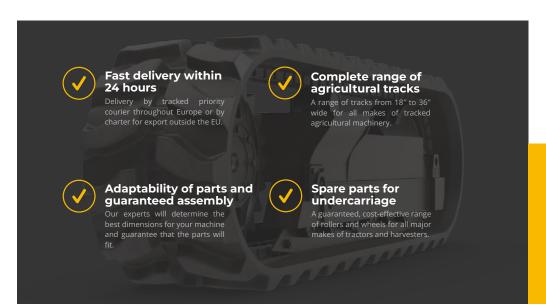

Range of tracks from 18" to 36" wide

02 www.vulcan-agri.eu www.www.vulcan-agri.eu 03

LEACH LEWIS RUBBER TRACKS LIMITED
Units 4-5 Hikers Way, Crendon Industrial Park, Long Crendon HP18 9RW www.llrt.co.uk