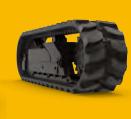

The agricultural tracks manufactured for CASE Industrial Group machines are characterised by their positive drive and delta mounting. Offering perfect traction, these systems require high production precision, with very low dimensional tolerances.

To withstand the power of Quadtrac STX and STEIGER tractors, our treads and drive lugs are vulcanised simultaneously with the core of the track, giving them greater resistance to tearing.

On AXIAL FLOW or CR & CX combines, the natural stability of the tracks allows you to work with large cutting widths.

Moreover, we offer specific original widths that comply with current road standards. Thanks to their strength, reliability and compliance with original dimensions, Vulcan Agri tracks are perfectly suited to Case IH and New Holland machines.