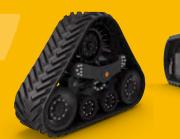

## Case QUADTRAC

| REFERENCE | WIDTH | LENGHT | TREAD | РІТСН | TREAD<br>HEIGHT | TREAD<br>WIDTH | GUIDE<br>LUGS | PLY | THICKNESS |
|-----------|-------|--------|-------|-------|-----------------|----------------|---------------|-----|-----------|
| 24"x6"x42 | 24"   | 252"   | 84    | 6"    | 2"              | 2"             | 42            | 4   | 1.5"      |

The agricultural tracks manufactured for CASE Industrial Group machines are characterised by their positive drive and delta mounting. Offering perfect traction, these systems require high production precision, with very low dimensional tolerances.

To withstand the power of Quadtrac STX and STEIGER tractors, our treads and drive lugs are vulcanised simultaneously with the core of the track, giving them greater resistance to tearing.

On AXIAL FLOW or CR & CX combines, the natural stability of the tracks allows you to work with large cutting widths.