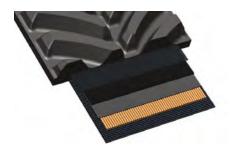

### **Strong Cables**

The track tensile strength is ensured by a full layer of 5.4mm, seamless tension cables. In addition, the track's core is reinforced with as much as four steel cable layers placed at special angles to maximise the core stiffness, making our tracks the best choice for durability and flexibility.

#### One Step Vulcan

Vulcanisation in one step of track core, guide lugs and tread patterns reinforce solidity and prevent tread pull off. All track parts are strongly vulcanised and bonded together. Low wearability rubber compound offers extended lifetime.