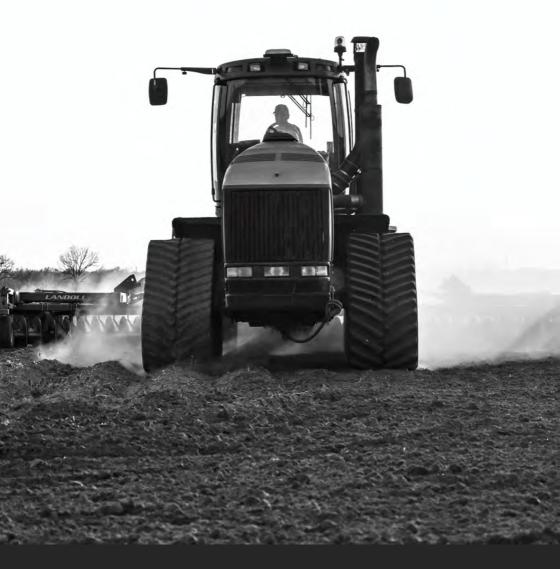

To withstand the power of Quadtrac STX and STEIGER tractors, our treads and drive lugs are vulcanised simultaneously with the core of the track, giving them greater resistance to tearing.

On AXIAL FLOW or CR & CX combines, the natural stability of the tracks allows you to work with large cutting widths.

Moreover, we offer specific original widths that comply with current road standards. Thanks to their strength, reliability and compliance with original dimensions, Vulcan Agri tracks are perfectly suited to Case IH and New Holland machines.